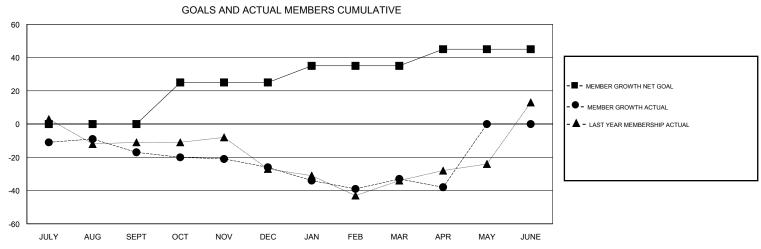

## LOCATION WISCONSIN MICHAEL MOLENDA **GMT CA** Clubs Members RESULTS FOR 2017-2018 RESULTS FOR 2017-2018 NEW CLUBS NEW CLUB GOAL DROPPED CLUBS MEMBER GROWTH NET MEMBER GROWTH DROPPED QUARTER QUARTER GOAL ACTUAL MEMBERS ACTUAL (including transfers) 0 0 0 0 28 40 JULY/AUG/SEPT JULY/AUG/SEPT 0 25 49 53 OCT/NOV/DEC OCT/NOV/DEC 0 0 0 10 30 37 JAN/FEB/MAR JAN/FEB/MAR 0 0 0 10 13 16 APR/MAY/JUNE APR/MAY/JUNE